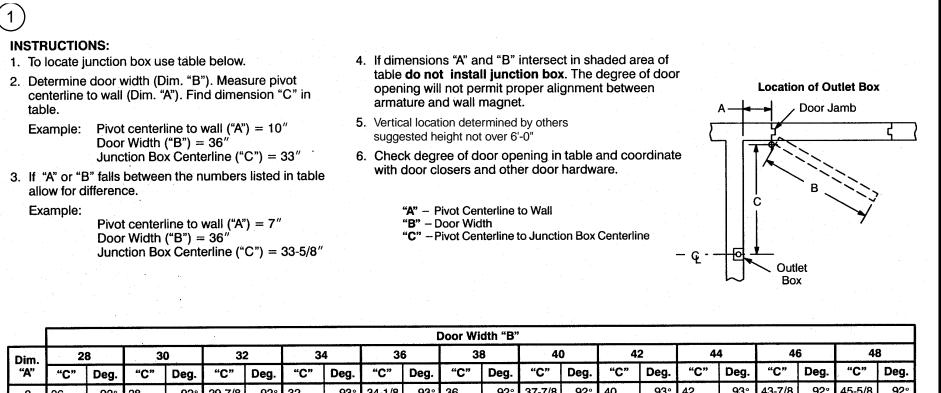

| Dim.<br>"A" | 28     |      | 30     |      | 32     |      | 34     |      | 36     |      | 38     |             | 40     |             | 42     |      | 44     |      | 46     |      | 48     |      |
|-------------|--------|------|--------|------|--------|------|--------|------|--------|------|--------|-------------|--------|-------------|--------|------|--------|------|--------|------|--------|------|
|             | "C"    | Deg.        | "C"    | Deg.        | "C"    | Deg. | "C"    | Deg. | "C"    | Deg. | "C"    | Deg. |
| 2           | 26     | 92°  | 28     | 92°  | 29-7/8 | 92°  | 32     | 93°  | 34-1/8 | 93°  | 36     | <b>9</b> 2° | 37-7/8 | 92°         | 40     | 93°  | 42     | 93°  | 43-7/8 | 92°  | 45-5/8 | 92°  |
| 4           | 26     | 97°  | 28     | 96°  | 29-7/8 | 96°  | 32     | 95°  | 34-1/8 | 95°  | 36     | 95°         | 37-7/8 | <b>9</b> 5° | 40     | 95°  | 42     | 95°  | 43-7/8 | 94°  | 45-5/8 | 94°  |
| 6           | 25-5/8 | 102° | 27-5/8 | 101° | 29-5/8 | 101° | 31-3/4 | 99°  | 33-3/4 | 98°  | 35-3/4 | 97°         | 37-3/4 | 97°         | 39-7/8 | 97°  | 41-7/8 | 97°  | 43-3/4 | 97°  | 45-1/2 | 97°  |
| 8           | 25-1/8 | 106° | 27-1/4 | 105° | 29-1/4 | 104° | 31-3/8 | 103° | 33-1/2 | 102° | 35-1/2 | 101°        | 37-3/8 | 101°        | 39-1/2 | 101° | 41-1/2 | 101° | 43-3/8 | 100° | 45-1/4 | 99°  |
| 10          |        |      |        |      |        |      | 31     | 105° | 33     | 106° | 35     | 105°        | 37     | 104°        | 39-1/8 | 104° | 41-1/8 | 104° | 43-1/8 | 103° | 45     | 102° |
| 12          |        |      |        |      |        |      |        |      |        |      |        |             |        |             |        |      |        |      | 42-5/8 | 105° | 44-1/2 | 104° |

All dimensions given in inches.

- All junction box anchoring shall withstand 50 pounds of pull or push force.
- Verify line voltage.
- See page B to complete this installation

Yale Security Inc. 1902 Airport Road, Monroe, NC 28110