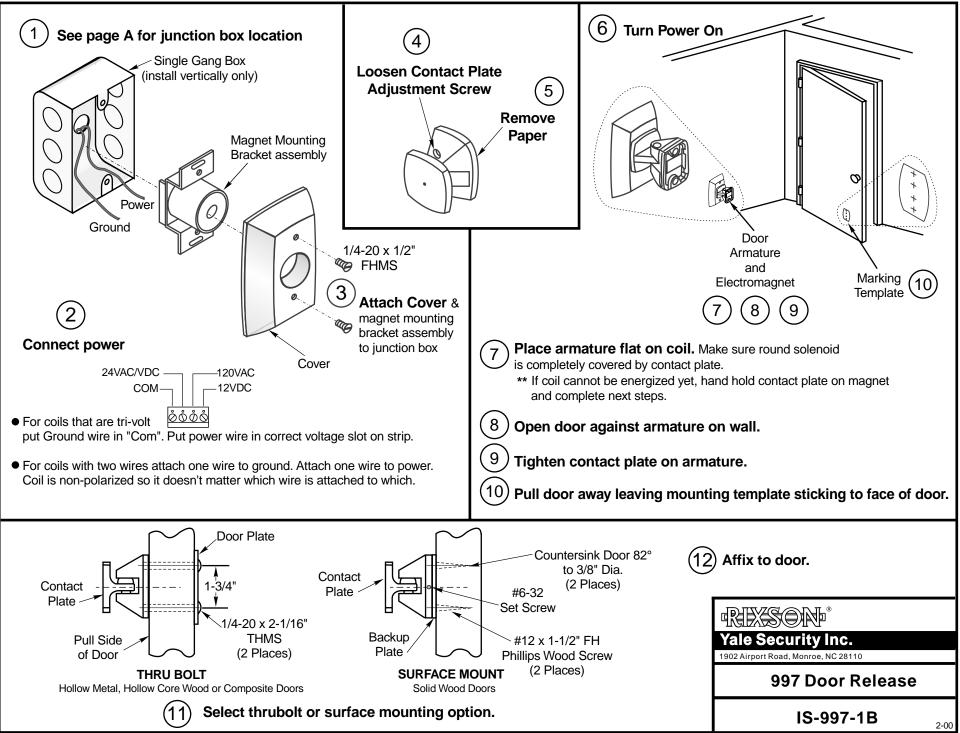

03° | 33-1/2 | 102° | 35-1/2 | 101°        | 37-3/8 | 101°        | 39-1/2 | 101° | 41-1/2 | 101° | 43-3/8 | 100° | 45-1/4 | 99°  |
| 10          |        |      |        |      |        |      | 31     | 105° | 33     | 106° | 35     | 105°        | 37     | 104°        | 39-1/8 | 104° | 41-1/8 | 104° | 43-1/8 | 103° | 45     | 102° |
| 12          |        |      |        |      |        |      |        |      |        |      |        |             |        |             |        |      |        |      | 42-5/8 | 105° | 44-1/2 | 104° |

All dimensions given in inches.

- All junction box anchoring shall withstand 50 pounds of pull or push force.
- Verify line voltage.
- See page B to complete this installation



Yale Security Inc. 1902 Airport Road, Monroe, NC 28110



IS-997-1A

2-00



997398